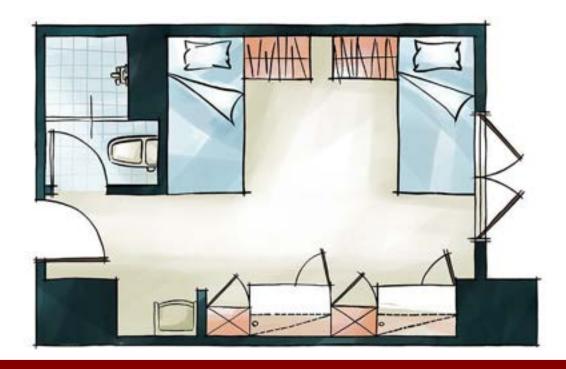

### 二人套房DOUBLE ROOM

Room area: 23.9 m² (7.2坪); Bed size: L 215cm × W105cm

Equipment: Private bathroom, card access, air conditioning, fan, bookcase,

desk, chair, shoe cabinet, wardrobe, lower bunk bed frame.