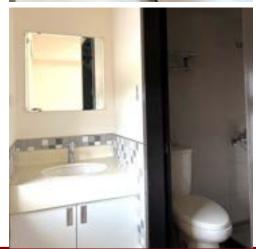

### 二人套房DOUBLE ROOM

Room area: 23.9 m² (7.2坪); Bed size: L 215cm × W105cm

Equipment: Private bathroom, card access, air conditioning, fan, bookcase,

desk, chair, shoe cabinet, wardrobe, lower bunk bed frame.