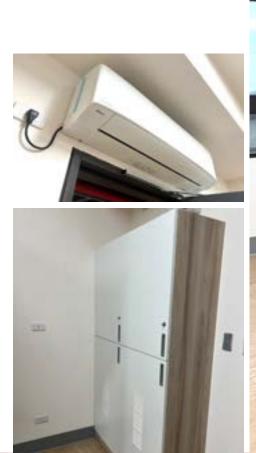

## 四人雅房 QUAD ROOM

Room area: 23.9 m² (7.2坪); Bed size: L 205cm × W105cm

Equipment: Card access, air conditioning, fan, bookcase, desk, chair,

shoe cabinet, wardrobe, upper bunk bed frame

Fee: NT\$ 23,000/ per term / per person

### 二人套房DOUBLE ROOM

Room area: 23.9 m² (7.2坪); Bed size: L 215cm × W105cm

Equipment: Private bathroom, card access, air conditioning, fan, bookcase,

desk, chair, shoe cabinet, wardrobe, lower bunk bed frame.