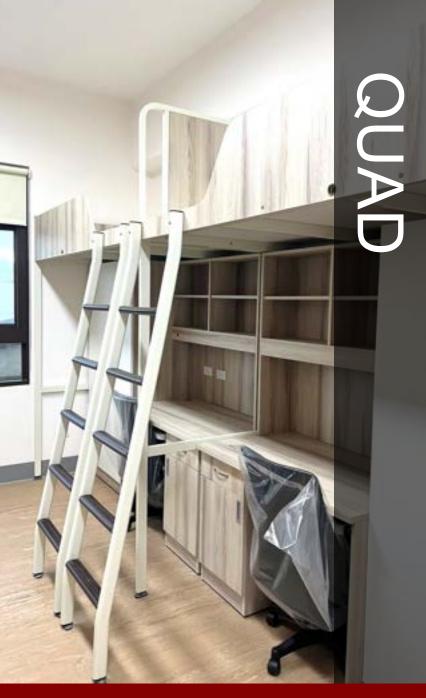

## 四人雅房 QUAD ROOM

Room area: 23.9 m² (7.2坪); Bed size: L 205cm × W105cm

Equipment: Card access, air conditioning, fan, bookcase, desk, chair,

shoe cabinet, wardrobe, upper bunk bed frame

Fee: NT\$ 23,000/ per term / per person