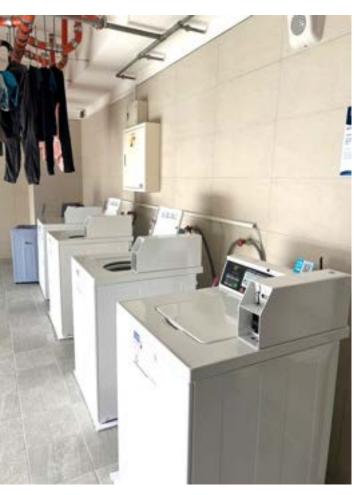

seat bus traveling between the Heping Campus and the Gongguan Campus



#### 搭乘公車 By Bus

0(South)、(Green)13、Fuxing Metro Bus、109、236、251、252、253、278、284、290、530、606、642、644、648、650、660-「N.T.N.U Branch 師大分部」

時刻表Timetable https://www.ga.ntnu.edu.tw/bus.html



## 四人雅房 QUAD ROOM

Room area: 23.9 m² (7.2坪); Bed size: L 205cm × W105cm

Equipment: Card access, air conditioning, fan, bookcase, desk, chair,

shoe cabinet, wardrobe, upper bunk bed frame

Fee: NT\$ 23,000/ per term / per person







### 二人套房DOUBLE ROOM

Room area: 23.9 m² (7.2坪); Bed size: L 215cm × W105cm

Equipment: Private bathroom, card access, air conditioning, fan, bookcase,

desk, chair, shoe cabinet, wardrobe, lower bunk bed frame.

Fee: NT\$ 36,000/ per term / per person









# 公共設施及空間 Public Facilities and Spaces











## 宿舍規約 Regulations

- National Taiwan Normal University Student Dormitory Management Regulations <u>Download</u>
- While living in the dorms, every student is required to follow dorm policy. Students are responsible for damage costs to any public property damaged due to personal behavior.
- Students should be quiet and are not allowed to gamble, smoke or have overnight guests. If any of the above regulations are violated, charges are nonrefundable and the student will be asked to move out immediately.
- Individual who have not applied for dorms but are found living in the dorm will be fined dormitory fee and will be asked to leave immediately.