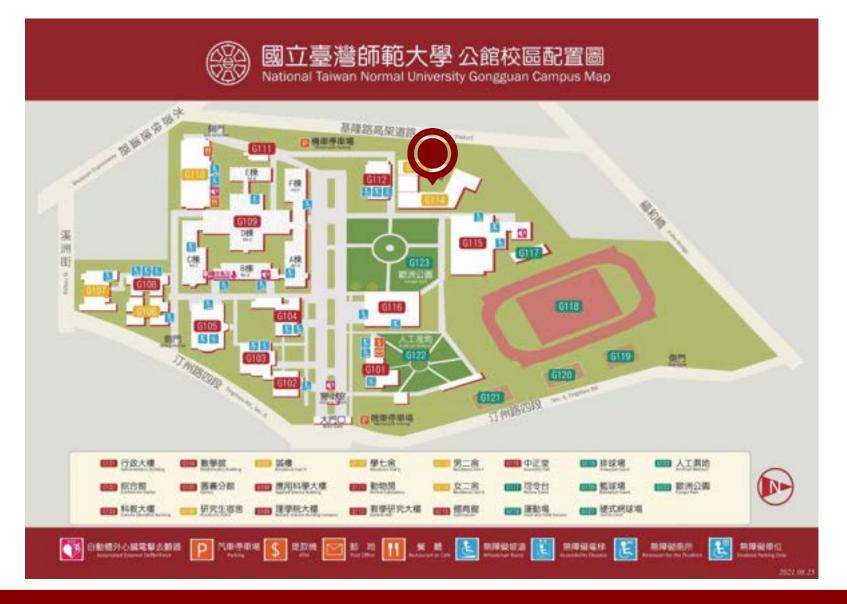

### 地理位置 Location

■ 公館校區 Gongguan Campus

11677 臺北市文山區汀州路四 段88號

88, Ting-chou Rd., Sec. 4, Taipei 11677, Taiwan

#### 搭乘捷運 By the MRT (Subway)

公館站: 1號出口往汀洲路四段步行15分鐘即可到達。

Gongguan Station: Songshan-Xindian Line Gongguan Station Exit 1 Walk alongside Sec.4, Tingzhou Road for 15 minutes.

#### 搭乘公車 By Bus

0(South)、(Green)13、Fuxing Metro Bus、109、236、251、252、253、278、284、290、530、606、642、644、648、650、660-「N.T.N.U Branch 師大分部」

時刻表Timetable https://www.ga.ntnu.edu.tw/bus.html