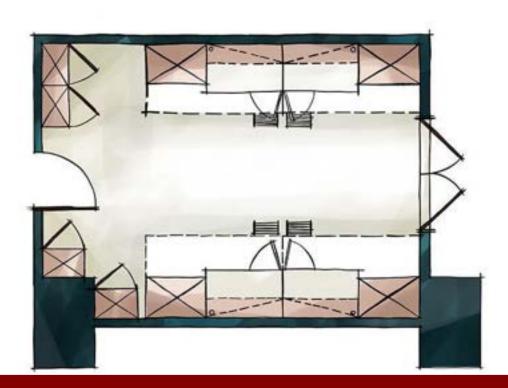

## 四人雅房 QUAD ROOM

Room area: 23.9 m² (7.2坪); Bed size: L 205cm × W105cm

Equipment: Card access, air conditioning, fan, bookcase, desk, chair,

shoe cabinet, wardrobe, upper bunk bed frame

Fee: NT\$ 23,000/ per term / per person

### 二人套房DOUBLE ROOM

Room area: 23.9 m² (7.2坪); Bed size: L 215cm × W105cm

Equipment: Private bathroom, card access, air conditioning, fan, bookcase,

desk, chair, shoe cabinet, wardrobe, lower bunk bed frame.